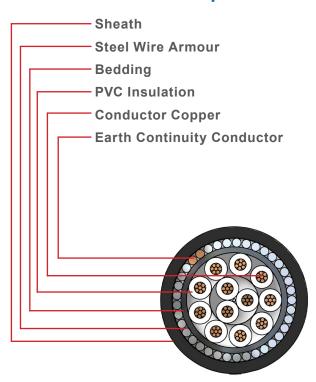

### **General Data:**

Properties:

Copper 12 Core

Specification SANS 1507

Voltage Rating 600 / 1000V

**PVC** Insulated

**ECC** Earth Continuity Conductor

**Typical** 